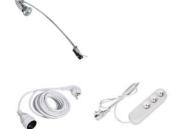

### **OTHER ELECTRICAL SETTINGS**

| DESCRIPTION                                                                                 | UNIT PRICE (excl VAT) |
|---------------------------------------------------------------------------------------------|-----------------------|
| 3 spotlight track<br>20W / Spot LED                                                         | € 105/ unit           |
| 50W spotlight on arm for wooden partition only                                              | € 110/ unit           |
| Single power socket 220V, 16A (power supply not included), connected to the power switchbox | € 40/ unit            |
| 3 socket strip (power supply not included), connected to the power switchbox                | € 50/ unit            |

Power supply <u>is not included</u> for those fittings. Power switchbox is to be ordered to VIPARIS: <u>www.viparis.com/epex</u>

**REED EXPOSITIONS France – Operation Department** 