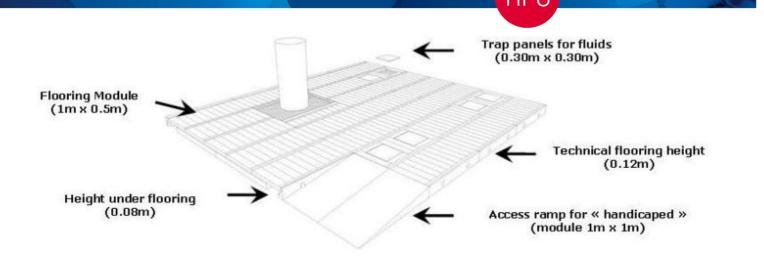

# ADDITIONAL FITTINGS FLOORING

| DESCRIPTION                                                                                                  | UNIT PRICE<br>(excl VAT) |
|--------------------------------------------------------------------------------------------------------------|--------------------------|
| Technical flooring (drilling prohibited), H. 0.12m – 350kg/sqm max – including 10% of hatches for utilities. | € 21sqm                  |
| Disabled access ramp :  Module 1 m x 1 m                                                                     | € 60/ unit               |
| Finishing floor: 19mm raw board to be covered (carpet, lino)                                                 | On quote                 |

### The technical flooring supplied is not a finished floor.

It is mainly used to up-level a stand for service ducts needs (electricity, water, drainage, etc). Should you wish to cover it with a parquet floor, lino or other, we recommend using a chipboard fist. We remind you that drilling in the technical floor is strictly forbidden.

**Important**: In accordance with the Decree no. 94-86 of January 1994 pertaining to disabled access in premises open to the public, stands comprising a floor must include a wheelchair ramp.