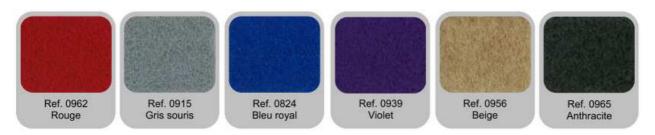

### **Colour chart**

| DESCRIPTION                                                         | UNIT PRICE<br>(excl VAT) |
|---------------------------------------------------------------------|--------------------------|
| Tufted carpet : With protection plastic sheet (6 available colours) | € 12/sqm                 |

| Company name: |  |
|---------------|--|
| Stand no.:    |  |

| DESIGNATION                                                                                                                                          | UNIT PRICE<br>excl VAT  | QUANTITY       | TOTAL PRIC |
|------------------------------------------------------------------------------------------------------------------------------------------------------|-------------------------|----------------|------------|
| FLOOR                                                                                                                                                |                         |                |            |
| Carpet ☐ Red ☐ Mousy grey ☐ Royal blue ☐ Purple ☐ Beige ☐ Dark grey                                                                                  | sqm: € 12               |                |            |
| Technical wooden floor (Height 12cm, maximum load 350kg/sqm)                                                                                         | sqm: € 21               |                |            |
| Wheelchair ramp, 1sqm (compulsory for stands flooring over H. 4cm)                                                                                   | U: € 60                 |                |            |
| Finishing floor (19mm raw board to be covered)                                                                                                       | On quote                |                |            |
| MODULAR PARTITIONS                                                                                                                                   |                         |                |            |
| Modular partition (Ht. 2.40m): grey aluminium frame, honey melamine panel                                                                            | lm: € 105               |                |            |
| Modular locking door                                                                                                                                 | U: € 150                |                |            |
| Grey aluminium stiffener (maximum span without support: 4m)                                                                                          | lm: € 15                |                |            |
| WOODEN PARTITIONS                                                                                                                                    | <u> </u>                |                |            |
| Wooden partition (H. 2.50m)                                                                                                                          | lm: € 100               |                |            |
| Brushed cotton colour:                                                                                                                               | sqm: € 13               |                |            |
| Double partition (to screw, nail, wall paper, or paint)                                                                                              | On quote                |                |            |
| Wooden door, white painting                                                                                                                          | U: € 200                |                |            |
| Wooden fascia (maximum span without support: 4lm)                                                                                                    | lm: € 40                |                |            |
| LIGHTING AND OTHER ELECTRICAL                                                                                                                        | SETTINGS                |                |            |
| 3D aluminium structure PL 300 (minimum 3lm)                                                                                                          | lm: € 55                |                |            |
| Spot SMD LED 200W                                                                                                                                    | U: € 60                 |                |            |
| PAR ETC 575W spotlight (yellow lighting)                                                                                                             | U: € 60                 |                |            |
| Installation of your own sign (subject to feasibility)                                                                                               | On quote                |                |            |
| Laying of hoists                                                                                                                                     | U: € 80                 |                |            |
| 3 spotlight track, 3 x 20 (power supply not included)                                                                                                | U: € 105                |                |            |
| 50W spotlight on arm                                                                                                                                 | U: € 110                |                |            |
| Single power socket 220V, 16A (power supply not included)                                                                                            | U: € 40                 |                |            |
| 3 socket strip (power supply not included)                                                                                                           | U: € 50                 |                |            |
| SIGNALÉTIQUE                                                                                                                                         |                         |                |            |
| Double sided sign:                                                                                                                                   | U: € 65                 |                |            |
| Oval sign with logo 800x350 mm                                                                                                                       | U: € 110                |                |            |
| Personalized signage                                                                                                                                 | On quote                |                |            |
|                                                                                                                                                      | SUBTO                   | OTAL excl. VAT |            |
| Note: For foreign companies with the status of taxable persons, according to the article 44 & 196 of the « Directive 2006/112/CE modified », most of | + 20 % after 09/06/2019 |                |            |
| the services are now without VAT.                                                                                                                    |                         | OTAL excl. VAT |            |
| Rate susceptible to be revised in application of the future tax measures.                                                                            |                         | VAT20 %        |            |
|                                                                                                                                                      | Т                       | OTAL incl. VAT |            |