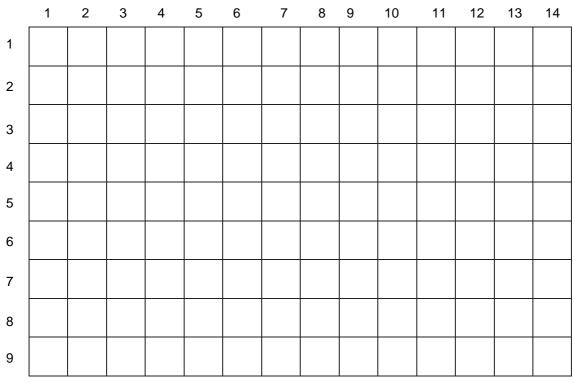

# ADDITIONAL FITTINGS STAND LAYOUT

To be sent back to: REED EXPOSITIONS FRANCE / salon APS 2019 52-54 quai de Dion-Bouton - CS 80001 92806 Puteaux Cedex

Mail: technique.aps@reedexpo.fr

| Company name: | <br> |  |
|---------------|------|--|
| Stand no.:    | <br> |  |
|               |      |  |

Please draw your stand (mentioning the dimensions), indicate the aisle letters bordering your stand as well as the position of your extra fittings.

If you wish a special position for hatches (in case of technical flooring), please indicate it on the grid as well.

Scale: 1 square = 1 meter

| KEY                         |                     |                   |                          |
|-----------------------------|---------------------|-------------------|--------------------------|
| —— 1 linear meter partition | 1 linear meter door | 3 spotlight track | Wheelchair ramp (= 1sqm) |