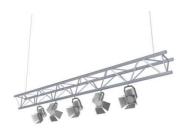

# ADDITIONAL FITTINGS LIGHTING

### **LIGHTING TRUSS AND 3D STRUCTURES**

| DESCRIPTION                                                                               | UNIT PRICE (excl VAT) |
|-------------------------------------------------------------------------------------------|-----------------------|
| 3D aluminium structure PL300<br>(minimum length: 3lm)                                     | € 55/lm               |
| Spotlight SMD LED 200W                                                                    | € 60/ unit            |
| PAR ETC 575W spotlight (yellow lighting)                                                  | € 60/ unit            |
| Sign installation of your own sign (subject to feasibility                                | On quote              |
| Laying of hoists in order to leave 3D structure at man's height for the hanging of a sign | € 80/ unit            |

Note: Riggings as well as power switchbox are not included and are to be ordered to VIPARIS only, through  $\underline{\text{www.viparis.com/epex}}$ 